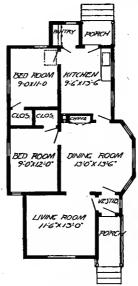

FLOOR PLANS These plans show the shape and size of all rooms, halls and closets; the location and size of all doors and windows; the position of all plumbing fixtures, gas lights, registers, pantry work, etc., and all the measurements that are necessary are given.